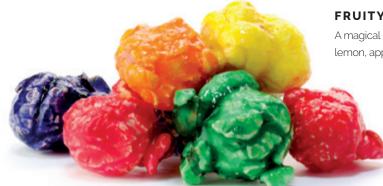

#### FRUITY FRUITY BANG BANG

A magical mixture of juicy tangerine, lemon, apple, cherry and grape.