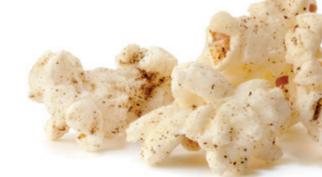

## SERGEANT SALT & PEPPER

Cracked black pepper and sea salt atop crunchy kernels.

LITTLE KETTLE THAT COULD