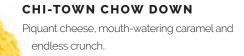

WHITE CHEDDAR GO GETTER

CHI-TOWN CHOW DOWN

IN A CARAMEL NUTSHELL

LITTLE KETTLE THAT COULD

MY MAIN CHEESE

WADDLE YOU DO FOR COOKIES?

WHITE CHEDDAR GO GETTER Zesty, creamy white cheddar with clouds of hot-popped corn.