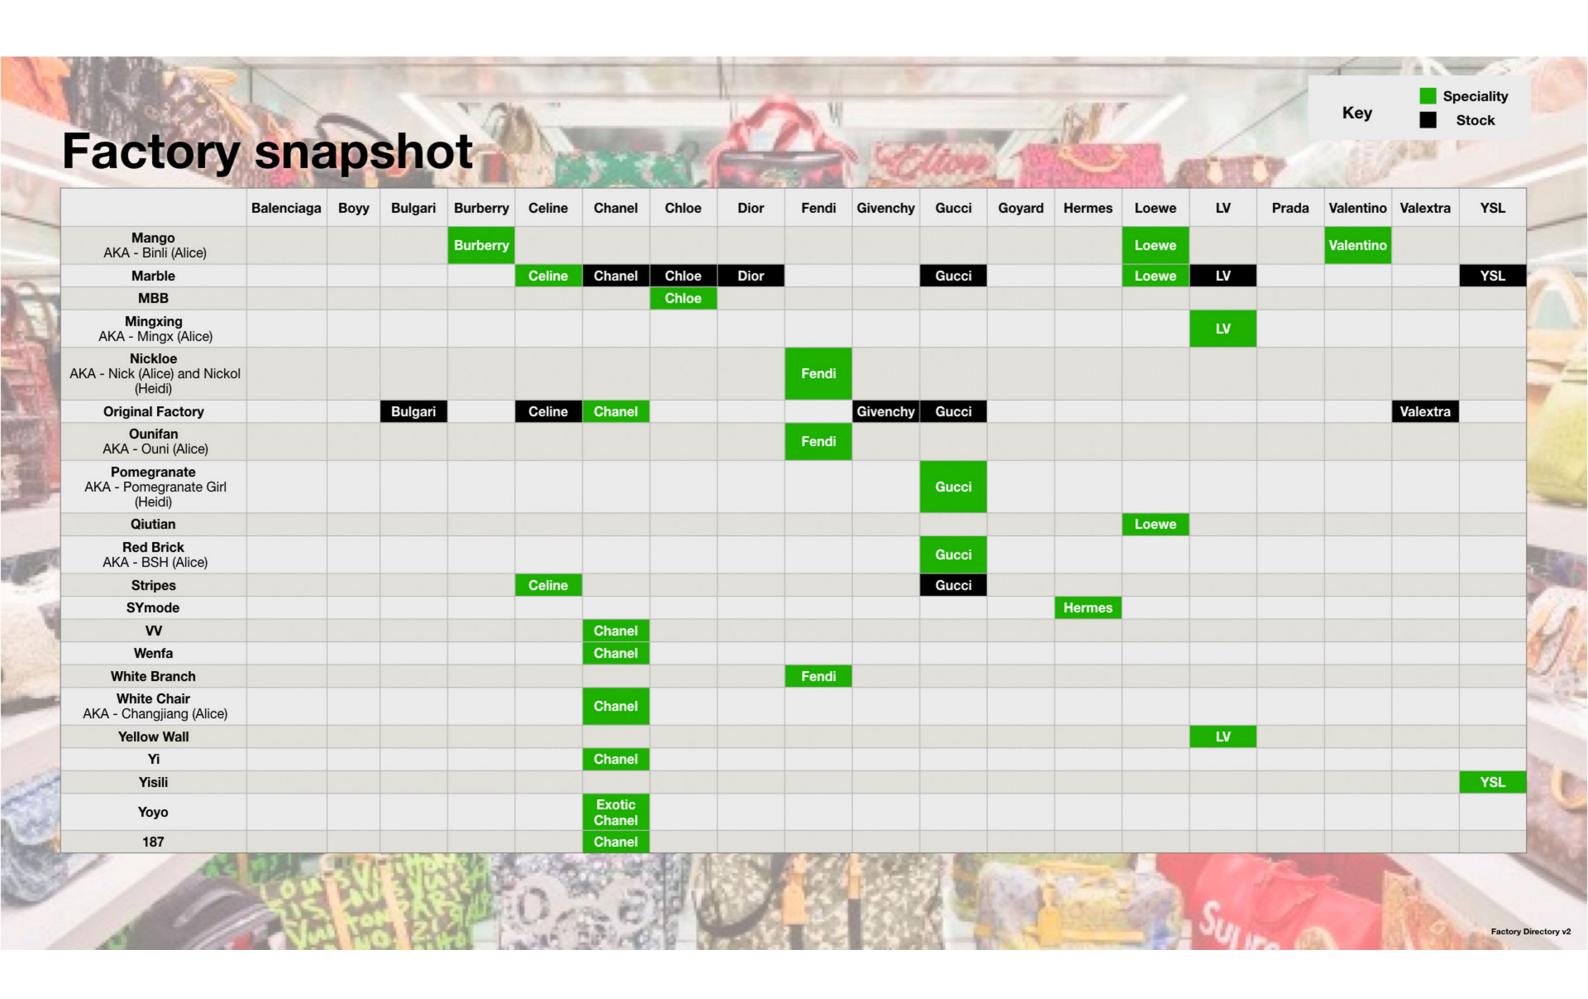

## pages Factory Snapshot v2 thanks to magicallala 2-3 4-17 Factorys + Pictures **Angel Factory** 4 Baili 4 **Beige Couch** 4 Birdcage 5 **Black Frame** 5 **Black Marble** 6 **Classics Factory** 6 CD **ESFactory** 6 Feite 7 7 **Floral** 7 GD 8 Glassdoor 8 **God Factory Golden Tile** 8 **Grey Couch** 9 Huahui 9 9 Jipin JLH 10 JXG 10 Lotus 10 11 Mango Marble 11 **MBB** 11 12 Mingxing Nickloe 12 12 **Original Factory** 13 Ounifan 13 Pomegranate Qiutian 13 14 **Red Brick Stripes** 14

SYmode

14

pages

15 VV 15 Wenfa 15 **White Branch** White Chair 16 Yellow Wall 16 Yi 16 17 Yisili 17 Yoyo 17 187

1

ANGEL FACTORY Specialties: Céline, Dior AKA - AF, Diana (Heidi)

**Specialty - Céline, Chanel**About: Large manufacturer similar in profile to Jxg. Wide variety of brands are replicated from Boyy to Fendi to Chanel to Louis Vuitton. A plethora of choices and good stock available at affordable prices. They're not known for top accuracy. The leather quality can be mediocre. The bags occasionally have messy logo stamps and sometimes incorrect glazing colors depending on the brand, style, and color. However, they are an economical option with many bags to pick from and are widely available through a large number of sellers. They're not easy to identify since they use numerous backdrops for their stock images.