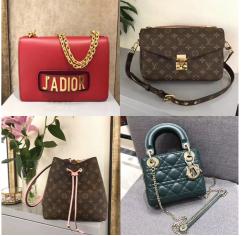

SYmode

14

pages

15 VV 15 Wenfa 15 **White Branch** White Chair 16 Yellow Wall 16 Yi 16 17 Yisili 17 Yoyo 17 187

1

ANGEL FACTORY Specialties: Céline, Dior AKA - AF, Diana (Heidi)

**Specialty - Céline, Chanel**About: Large manufacturer similar in profile to Jxg. Wide variety of brands are replicated from Boyy to Fendi to Chanel to Louis Vuitton. A plethora of choices and good stock available at affordable prices. They're not known for top accuracy. The leather quality can be mediocre. The bags occasionally have messy logo stamps and sometimes incorrect glazing colors depending on the brand, style, and color. However, they are an economical option with many bags to pick from and are widely available through a large number of sellers. They're not easy to identify since they use numerous backdrops for their stock images.

Sellers - Alice, Linda, Min, Oli, QinQin Link: https://imgur.com/a/Tjmwywz

BEIGE COUCH Speciality - Céline AKA - Beige Marble Factory (RL), Wuxiaojie (Alice)

**About**: A high mid-tier factory producing decently accurate reps with varying degrees of quality. They excel at the Céline Trio using the softest, most luxe feeling lambskin. Pay close attention to the typeface used for logo stamps as they can be inconsistent with that detail.

Sellers - Alice, Audrey, Linda, Martha, Min, Oli, Redden, Vken-Link: https://imgur.com/a/fkaMKqv

BIRDCAGE Specialty - Louis Vuitton AKA - Bonica (Bank) **About**: Although they rep numerous other brands such as Loewe, Valentino, Goyard, and Céline, they are most famous for their LV. Many sellers work with this factory, which seemingly has a large operation and are quick to replenish inventory.

**GOD FACTORY** Specialty - Chanel, Dior, **Louis Vuitton** AKA - GF, Uncle Bench Factory or UBF (UB)

About: One of the best Chanel rep factories and the second most expensive. GF's strengths include the 25cm CF and Boy bags with consistently tapered strap Sellers - Alice, Heidi, Linda, Martha, Min, Redends. Multiple members have mentioned in their reviews that compared to 187 and OF, GF has the best level of craftsmanship. They accept custom orders that allows you to choose leather type (lambskin, calfskin, caviar), quilting (classic quilting, chevron), color, and hardware (e.g. antique gold, light gold, matte gold, RHW, polished GHW and SHW). They will even let you pick whether the interior is stamped with "Made in Italy" or "Made in France." It takes approximately two to four weeks to complete. Like many high-end factories, they have a very inflexible returns and exchanges policies (allows none)