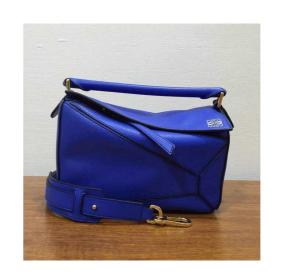

Sellers - Sellers - Benny, Elaine, Emily, Heidi, Linda, Martha, Min, Sandy, UB Link: https://imgur.com/a/3xFhhOY

MBB Specialty - Chloé AKA - MBB Uncle (Bank)

**About**: Popular for Chloé classic and seasonal styles. Also produces classic Loewe styles such as the Puzzle and Gate. Mingxing