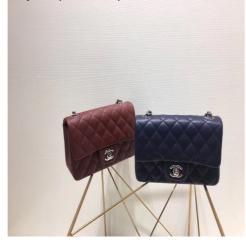

Sellers - Alice, Linda, Min, Oli, QinQin Link: https://imgur.com/a/Tjmwywz

BEIGE COUCH Speciality - Céline AKA - Beige Marble Factory (RL), Wuxiaojie (Alice)

**About**: A high mid-tier factory producing decently accurate reps with varying degrees of quality. They excel at the Céline Trio using the softest, most luxe feeling lambskin. Pay close attention to the typeface used for logo stamps as they can be inconsistent with that detail.