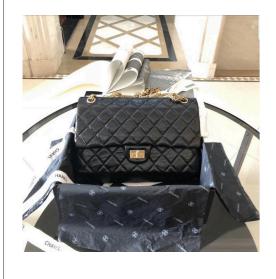

Sellers - Bank, OC, Nina Link: https://imgur.com/a/HH6PHW0

CLASSICS FACTORY Specialty - Chanel AKA - 031 Classics (Vken), 1 Classics (Oli) **About**: Specializes in Chanel bags and SLG. Good quality, mid-tier, and less expensive compared to 187 and GF. Produces budget friendly Reissues with decent accuracy.

YOYO Speciality - Louis Vuitton

About: Known for their classic and seasonal LV bags.

Sellers - Sellers - Alice, Linda, Martha, Redden Link: https://imgur.com/a/e5vpnYD

187 Specialty - Chanel

**About**: 187 is one of the top Chanel factories in the market. Their strengths include the CF line most notably their caviar Jumbo, which has the most accurate flap shape compared to the other top Chanel vendors. They are also known to produce the best distressed calfskin used for the Reissue and Gabrielle lines. 187 is expensive, and recently introduced two quality levels. Their top one is referred to as "Extreme" or "King". Further, their stock pictures are poor (i.e. bad lighting, taken at a distance, situated at odd angles, no close-ups of the interior, back, or hardware) and, until very recently, their Boy strap end shape was inaccurate.

Sellers - Sellers - Alice, Emily, Elaine, Heidi, Linda, Martha, Oli, Redden, Tong, UB, Vken Link: https://imgur.com/a/ZmbUfNi