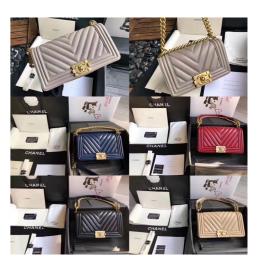

Sellers - Sellers - Angel, Elaine Link: https://imgur.com/a/pvvY7KI

**About**: A well regarded factory that isn't as popular as GF, 187, and OF. The Boy bags have the correct strap end shape and most of their bags have the right logotype for the interior stamps, but be sure to verify with the seller beforehand and double-check during the QC stage.

Sellers - Sellers - Alice, Candy, Heidi, Linda, Martha, Oli,
Redden, Vken

Link: https://imgur.com/a/wYVAytW

WENFA Speciality - Chanel

**About**: Wenfa manufactures mid-grade Chanel bags and SLG. A more budget friendly option for moderately accurate Chanel if you'd rather not spend the money the higher tier factories commands. They also offer exotic skin bags such as python and lizard at low prices (\$200 range), but they have a tendency to produce fantasy colorways and the interior logo stamp typeface is inconsistent across all styles. They claim to use Haas leather for their higher grade Chanel reps.