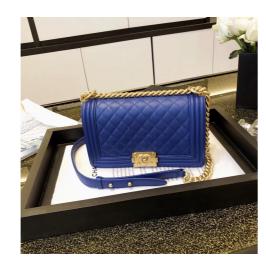

**GOD FACTORY** Specialty - Chanel, Dior, **Louis Vuitton** AKA - GF, Uncle Bench Factory or UBF (UB)

About: One of the best Chanel rep factories and the second most expensive. GF's strengths include the 25cm CF and Boy bags with consistently tapered strap Sellers - Alice, Heidi, Linda, Martha, Min, Redends. Multiple members have mentioned in their reviews that compared to 187 and OF, GF has the best level of craftsmanship. They accept custom orders that allows you to choose leather type (lambskin, calfskin, caviar), quilting (classic quilting, chevron), color, and hardware (e.g. antique gold, light gold, matte gold, RHW, polished GHW and SHW). They will even let you pick whether the interior is stamped with "Made in Italy" or "Made in France." It takes approximately two to four weeks to complete. Like many high-end factories, they have a very inflexible returns and exchanges policies (allows none)

den, Oli, Tong, UB, Vken Link: https://imgur.com/a/9I0wmNc

Sellers - Alice, Benny, Martha, Min, Oli, Redden, Vken

**GOLDEN TILE Specialty - Chanel** AKA - Tile Factory (RL), Saibina (Alice, Vken)

About: Makes excellent seasonal Chanel styles, but also has well priced, accurate Chanel classics like the CF, WOC, and Boy. Their Boy bags have the desired snakehead strap. They are another factory that purchases authentic bags to copy from, and they regularly photograph their reps alongside the disassembled auth for their stock photos. They produce a diverse range of brands from LV to fledgling labels like Gabriela Hearst.