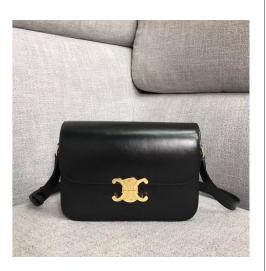

YOYO Speciality - Louis Vuitton

About: Known for their classic and seasonal LV bags.

Sellers - Sellers - Alice, Linda, Martha, Redden Link: https://imgur.com/a/e5vpnYD

187 Specialty - Chanel

**About**: 187 is one of the top Chanel factories in the market. Their strengths include the CF line most notably their caviar Jumbo, which has the most accurate flap shape compared to the other top Chanel vendors. They are also known to produce the best distressed calfskin used for the Reissue and Gabrielle lines. 187 is expensive, and recently introduced two quality levels. Their top one is referred to as "Extreme" or "King". Further, their stock pictures are poor (i.e. bad lighting, taken at a distance, situated at odd angles, no close-ups of the interior, back, or hardware) and, until very recently, their Boy strap end shape was inaccurate.

Sellers - Sellers - Alice, Emily, Elaine, Heidi, Linda, Martha, Oli, Redden, Tong, UB, Vken Link: https://imgur.com/a/ZmbUfNi