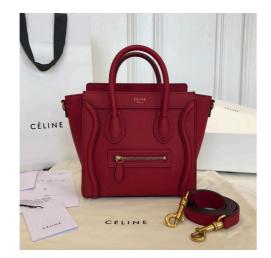

Sellers - Sellers - Alice, Aling, Apple, Candy, Darcy, Marcia, Nina, OC Link: https://imgur.com/a/ltVooEa

JXG Specialty - Céline

**About**: A massive factory that nearly all sellers have access to similar to Baili. They reproduce every brand from BV to YSL in so long as it's currently popular. They are an RL favorite for mid-tier Céline with a well reviewed level of accuracy at attractive prices. Their best Céline styles are the Luggage, specifically the Nano and the Belt. However, a few colorways have the incorrect edge paint colors (tonal instead of contrasting).