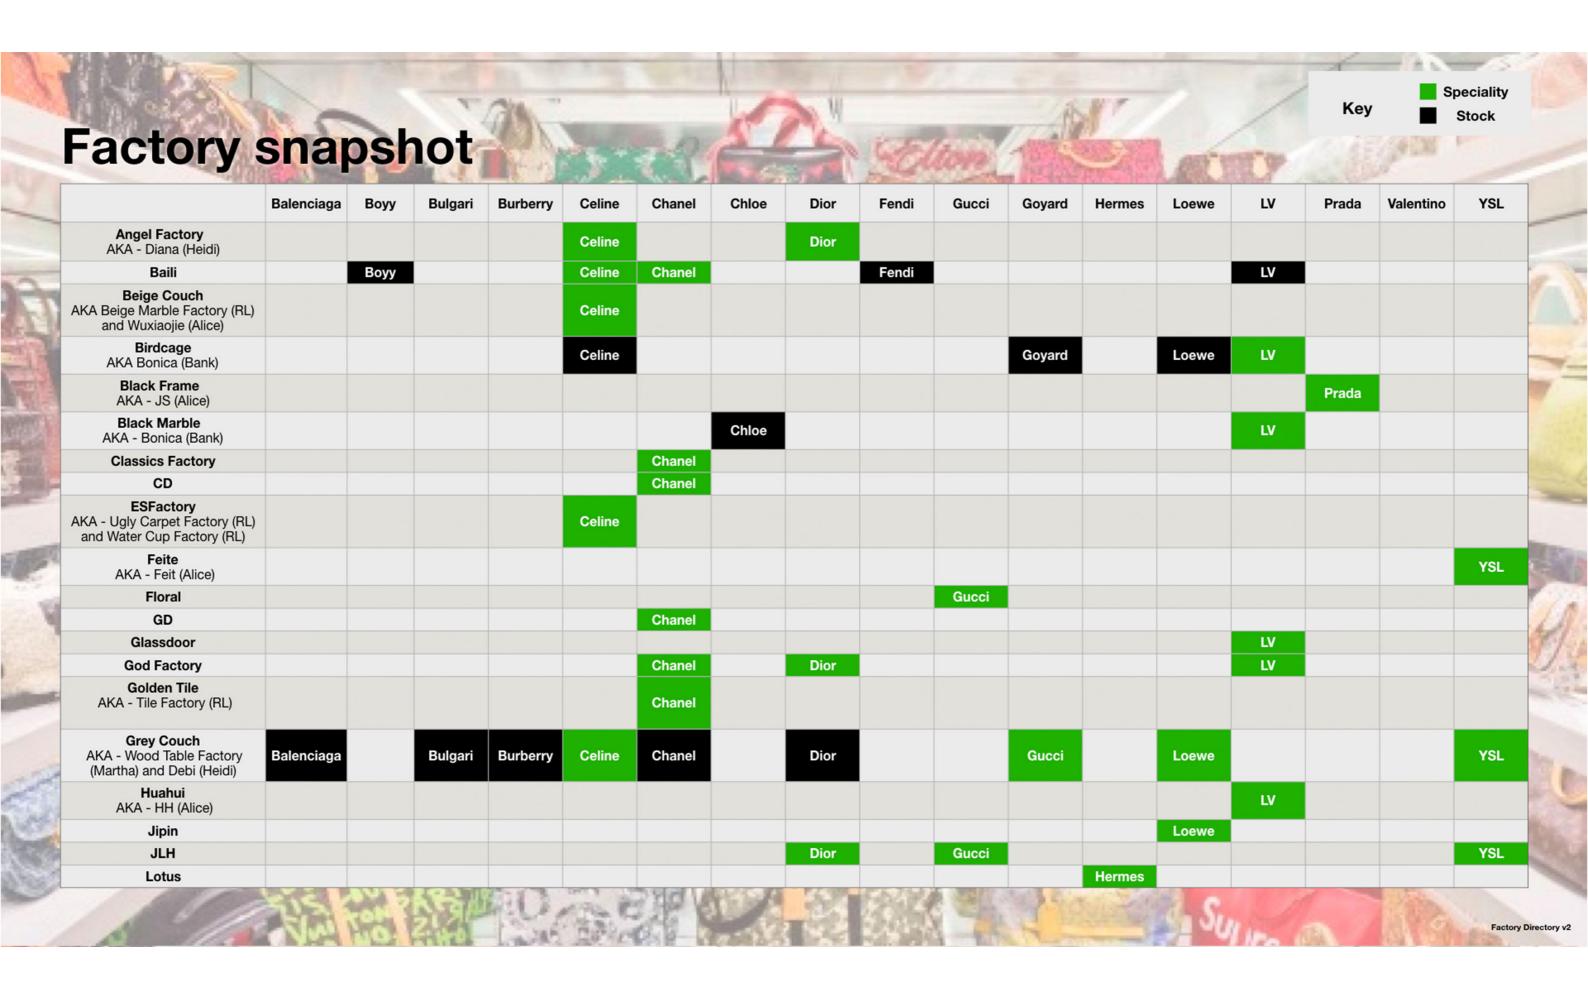

## pages Factory Snapshot v2 thanks to magicallala 2-3 4-17 Factorys + Pictures **Angel Factory** 4 Baili 4 **Beige Couch** 4 Birdcage 5 **Black Frame** 5 **Black Marble** 6 **Classics Factory** 6 CD **ESFactory** 6 Feite 7 7 **Floral** 7 GD 8 Glassdoor 8 **God Factory Golden Tile** 8 **Grey Couch** 9 Huahui 9 9 Jipin JLH 10 JXG 10 Lotus 10 11 Mango Marble 11 **MBB** 11 12 Mingxing Nickloe 12 12 **Original Factory** 13 Ounifan 13 Pomegranate Qiutian 13 14 **Red Brick Stripes** 14

SYmode

14

pages

15 VV 15 Wenfa 15 **White Branch** White Chair 16 Yellow Wall 16 Yi 16 17 Yisili 17 Yoyo 17 187

1

ANGEL FACTORY Specialties: Céline, Dior AKA - AF, Diana (Heidi)

**Specialty - Céline, Chanel**About: Large manufacturer similar in profile to Jxg. Wide variety of brands are replicated from Boyy to Fendi to Chanel to Louis Vuitton. A plethora of choices and good stock available at affordable prices. They're not known for top accuracy. The leather quality can be mediocre. The bags occasionally have messy logo stamps and sometimes incorrect glazing colors depending on the brand, style, and color. However, they are an economical option with many bags to pick from and are widely available through a large number of sellers. They're not easy to identify since they use numerous backdrops for their stock images.