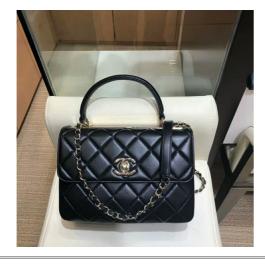

YOYO Speciality - Louis Vuitton

About: Known for their classic and seasonal LV bags.

Sellers - Sellers - Alice, Linda, Martha, Redden Link: https://imgur.com/a/e5vpnYD

187 Specialty - Chanel

**About**: 187 is one of the top Chanel factories in the market. Their strengths include the CF line most notably their caviar Jumbo, which has the most accurate flap shape compared to the other top Chanel vendors. They are also known to produce the best distressed calfskin used for the Reissue and Gabrielle lines. 187 is expensive, and recently introduced two quality levels. Their top one is referred to as "Extreme" or "King". Further, their stock pictures are poor (i.e. bad lighting, taken at a distance, situated at odd angles, no close-ups of the interior, back, or hardware) and, until very recently, their Boy strap end shape was inaccurate.

Sellers - Sellers - Alice, Emily, Elaine, Heidi, Linda, Martha, Oli, Redden, Tong, UB, Vken Link: https://imgur.com/a/ZmbUfNi