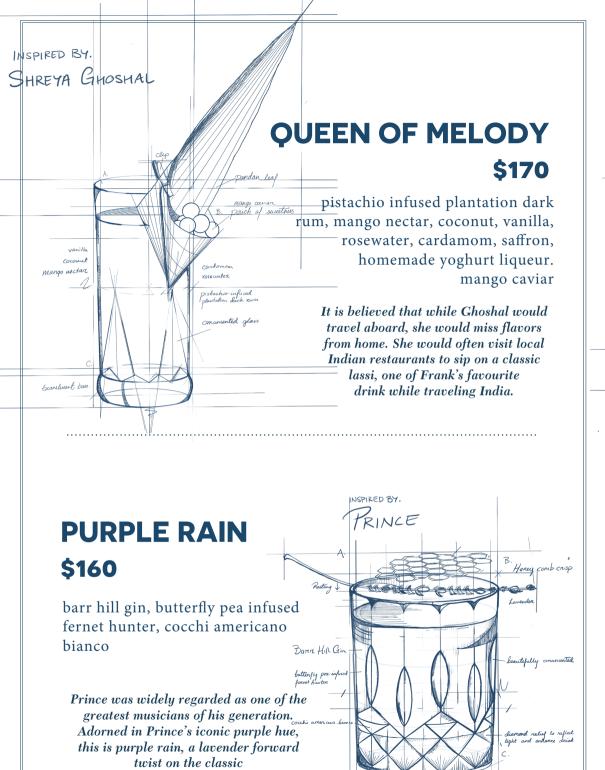

## LADY SOUL \$160

vanilla infused tanqueray gin, raspberry, lemon, saline solution, cheesecake foam, raspberry leather lemon zest

It has been said that the powerhouse American Singer had a soft spot for cheesecake, the cocktail imbues the trailblazer's larger-than life stage presence and theatrical voice and her favorite dessert.