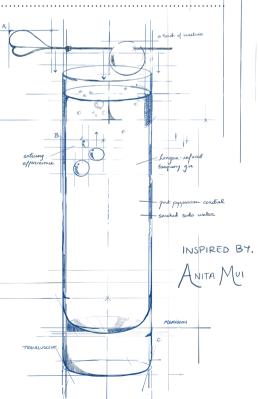

## SMOKY & SULTRY \$150

longan infused tanqueray gin, pink peppercorn cordial, smoked soda water

Anita Mui is Hong Kong's legendary icon.
Mui would often escape the chaotic city—
to find zen in Japan. A clean cocktail
imbued with a smoky and sultry, like the
singer's tone, flavor of
smoked lychee-wood and peppercorns.