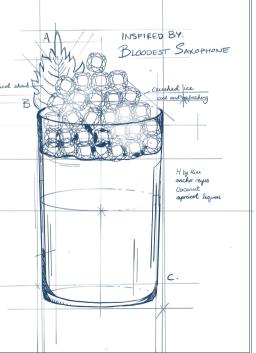

## **BLOODEST SAX SMASH** \$160

h by hine, ancho reves, apricot liquor, coconut, yuzu, apricot shrub

The Bloodest Saxophone are a Tokyo band known for playing jump blues and swing jazz. Frank always had an admiration for them. He believes that their music and fans are a different type of cool, refreshing as he would say, just like the taste of yuzu.