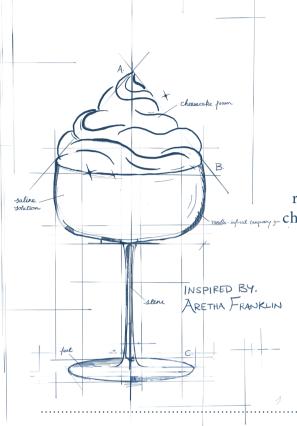

## LADY SOUL \$160

vanilla infused tanqueray gin, raspberry, lemon, saline solution, cheesecake foam, raspberry leather lemon zest

It has been said that the powerhouse American Singer had a soft spot for cheesecake, the cocktail imbues the trailblazer's larger-than life stage presence and theatrical voice and her favorite dessert.