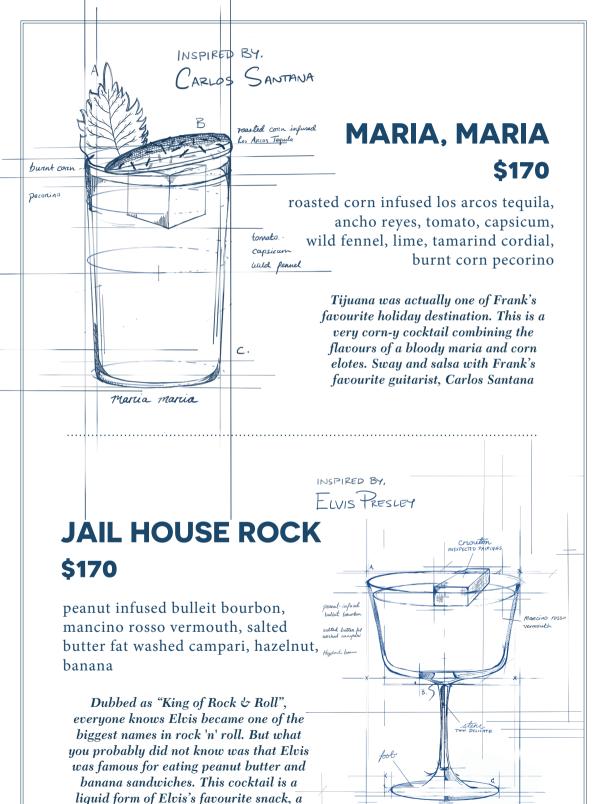

## ONE BOURBON. ONE SCOTCH, ONE BEER

INSPIRED BY.

JOHN LEE HOOKER

\$170

toasted marshmallow

toasted marshnallow michter's bourbon, johnnie walker black label, guinness reduction, mr. just crusp enough black, spiced syrup, port wine, Mr. Black Johnnie walke Black label

John Lee Hooker was an American blues singer, songwriter, and guitarist. He would enjoycamping with Frank, singing these songs around a campfire. The cocktail is an ode to those wonderous nights sitting across the campfire in the great outdoors and of course enjoying a bourbon, a scotch and a beer together.