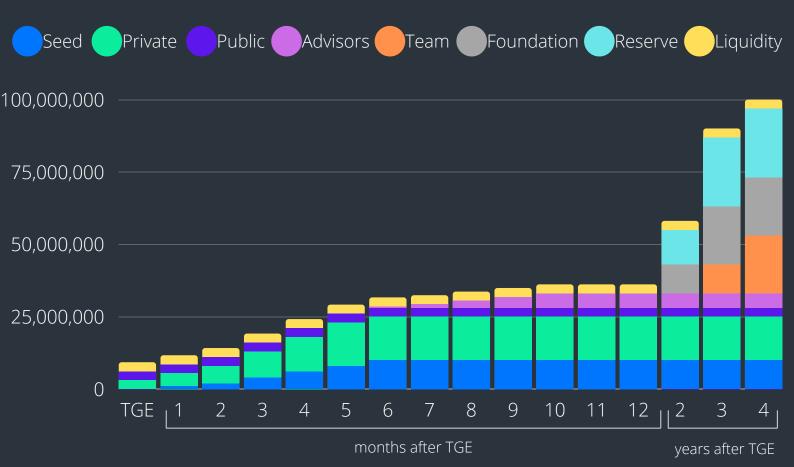

| 23,875,000                |            |             | 0% in the first year,<br>linear for 2 years after                                                   |
| Team       | 20                  | 20,000,000                |            |             | 0% in the first 2 years<br>and then 4.16%<br>monthly                                                |
| Advisors   | 5                   | 5,000,000                 |            |             | 0% in the first 5 months,<br>10% in the 6th month,<br>15% in the 7th month<br>and then 25% monthly  |
| Liquidity  | *100k in E<br>3.125 | TH locked fo<br>3,125,000 | r 1 year b | y Bot Ocean | locked for 1 year                                                                                   |

# botocean<sub>r</sub>



## Token Release Schedule