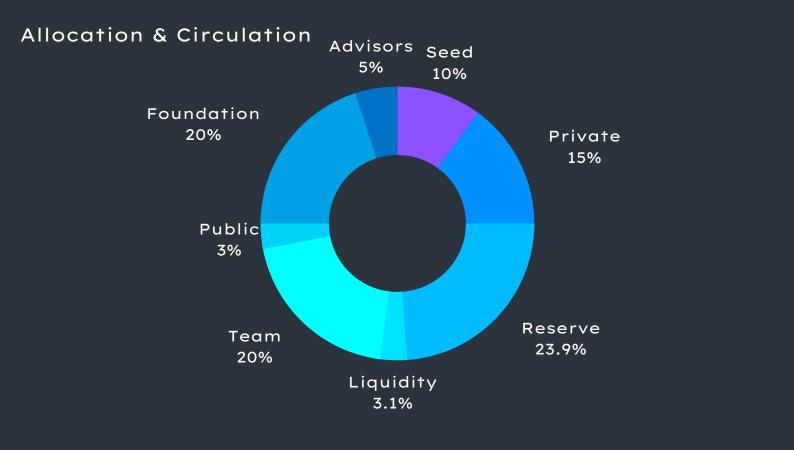

#### Token Sale Information

| Round      | %Supply             | Tokens                    | Price      | Raise       | Vesting                                                                                             |
|------------|---------------------|---------------------------|------------|-------------|-----------------------------------------------------------------------------------------------------|
| Seed       | 10                  | 10,000,000                | \$0.016    | 160,000     | 0% at TGE,<br>5% after 1 week,<br>5% after 1 month,<br>10% in the 2nd month<br>and then 20% monthly |
| Private    | 15                  | 15,000,000                | \$0.024    | 360,000     | 20% at TGE,<br>10% monthly for the<br>next 2 months<br>and then 20% monthly                         |
| Public     | 3                   | 3,000,000                 | \$0.032    | 96,000      | 100% at TGE                                                                                         |
| Foundation | 20                  | 20,000,000                |            |             | 0% in the first year,<br>linear for 2 years after                                                   |
| Reserve    | 23.875              | 23,875,000                |            |             | 0% in the first year,<br>linear for 2 years after                                                   |
| Team       | 20                  | 20,000,000                |            |             | 0% in the first 2 years<br>and then 4.16%<br>monthly                                                |
| Advisors   | 5                   | 5,000,000                 |            |             | 0% in the first 5 months,<br>10% in the 6th month,<br>15% in the 7th month<br>and then 25% monthly  |
| Liquidity  | *100k in E<br>3.125 | TH locked fo<br>3,125,000 | r 1 year b | y Bot Ocean | locked for 1 year                                                                                   |