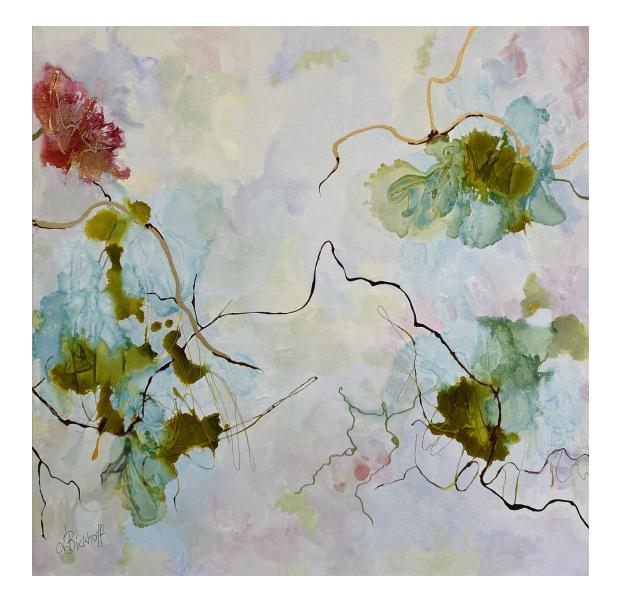

#### 'Friendly Neighbours'

mixed media on canvas

102 x 76 cm

\$2,500

#### 'Serenity'

mixed media on canvas

102 x 76 cm

\$2,500