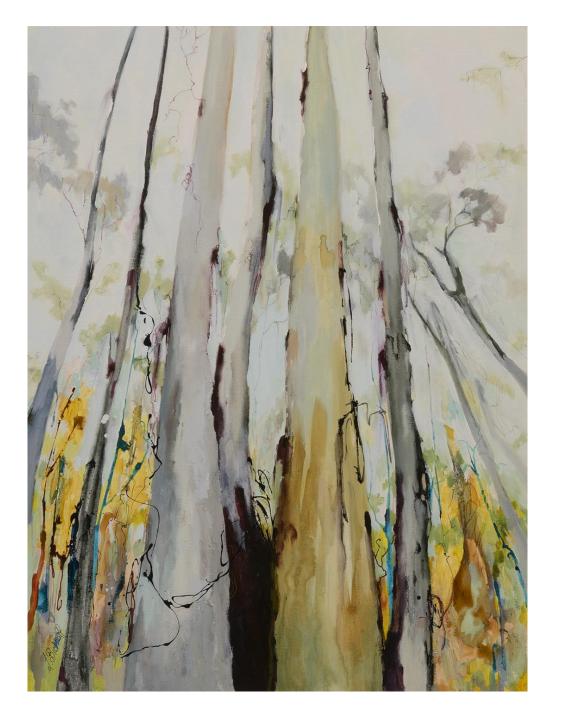

ne is a keen hiker and these treks inspire her to create as she soaks in the natural environment.

Utilising her emotional response to a particular landscape, Lynne's feelings compel and guide her artwork in an interpretive, almost abstract response. Each landscape has its own energy and evokes varied reactions; Lynne's work drawn from living in remote outback Queensland is very different to her work inspired by her coastal home. For Lynne, the painting process is almost meditative and allows her the freedom to reflect and reignite emotions from the past.

Lynne enjoys working in mixed media and rich colour palettes, combining acrylic and polymer paint with inks, shellac, conte crayon, oil sticks and charcoal to create paintings with the depth of layering found in the landscapes of life.



#### 'Noojee Giants'

#### mixed media on canvas

122 x 92 cm

\$3,600



#### 'Natural Connections'

#### mixed media on canvas

122 x 92 cm

\$3,600



#### 'Soaring in Mirboo'

mixed media on canvas

182 x 60 cm

\$3,800



#### 'Home Turf'

mixed media on canvas

182 x 60 cm

\$3,800



#### 'Convergence'

mixed media on canvas

182 x 30 cm

\$2,000



#### 'Dripping'

mixed media on canvas

60 x 182 cm

\$3,800



#### 'Soft Nature'

mixed media on canvas

60 x 182 cm

\$3,800



#### 'Friendly Neighbours'

mixed media on canvas

102 x 76 cm

\$2,500



#### 'Serenity'

mixed media on canvas

102 x 76 cm

\$2,500



#### 'Soft Summer Days I'

mixed media on canvas

92 x 92 cm

\$2,400



#### 'Soft Summer Days II'

mixed media on canvas

92 x 92 cm

\$2,400



#### 'Harmony'

mixed