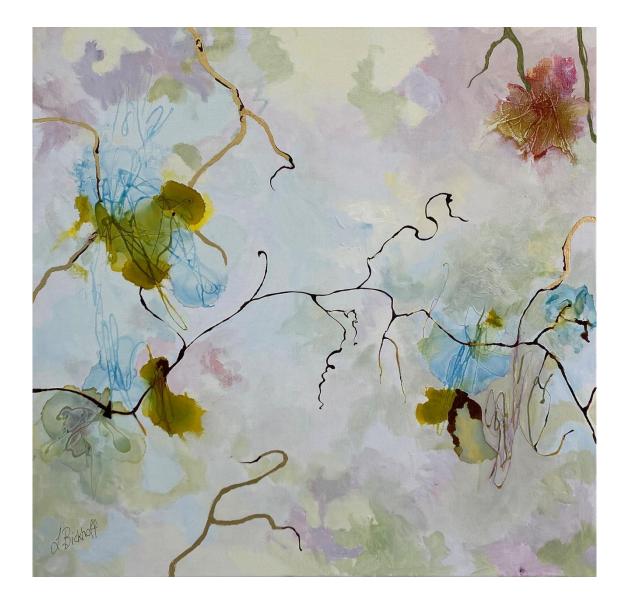

#### 'Convergence'

mixed media on canvas

182 x 30 cm

\$2,000

#### 'Dripping'

mixed media on canvas

60 x 182 cm

\$3,800