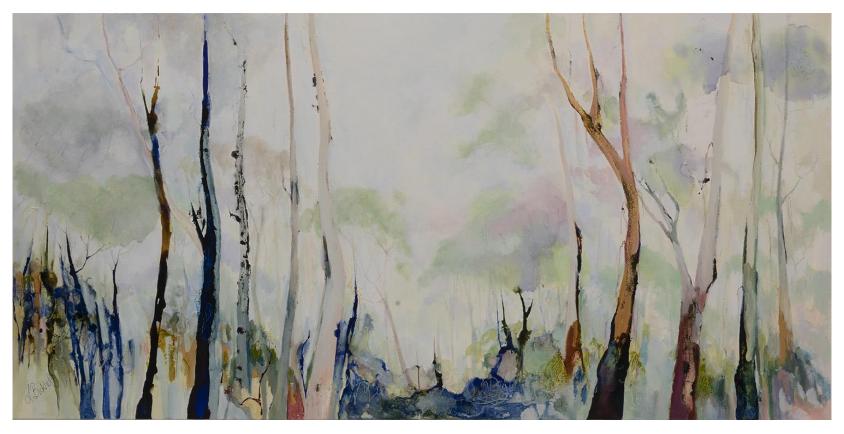

#### 'Soaring in Mirboo'

mixed media on canvas

182 x 60 cm

\$3,800

#### 'Home Turf'

mixed media on canvas

182 x 60 cm

\$3,800