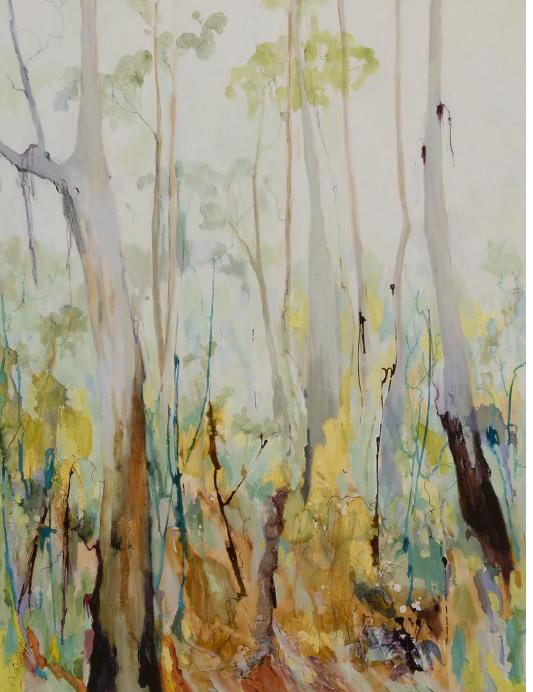

#### **ABOUT THE ARTIST**

Inspiration for Lynne rises from memories of landscapes where she has formed strong connections, in particular the places where she has lived. A visit to Lynne's studio will feel like a walk in the forest as her work depicts the beautiful natural landscape of Gippsland, predominantly the forests of the area. Lynne is a keen hiker and these treks inspire her to create as she soaks in the natural environment.

Utilising her emotional response to a particular landscape, Lynne's feelings compel and guide her artwork in an interpretive, almost abstract response. Each landscape has its own energy and evokes varied reactions; Lynne's work drawn from living in remote outback Queensland is very different to her work inspired by her coastal home. For Lynne, the painting process is almost meditative and allows her the freedom to reflect and reignite emotions from the past.

Lynne enjoys working in mixed media and rich colour palettes, combining acrylic and polymer paint with inks, shellac, conte crayon, oil sticks and charcoal to create paintings with the depth of layering found in the landscapes of life.