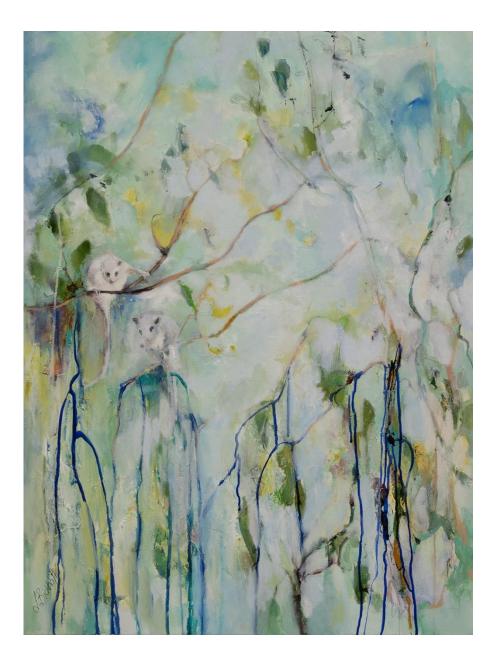

#### 'Friendly Neighbours'

mixed media on canvas

102 x 76 cm

\$2,500

#### 'Serenity'

mixed media on canvas

102 x 76 cm

\$2,500