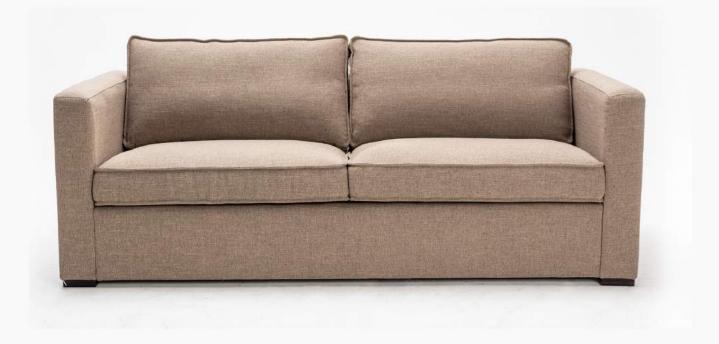

## TERRY 3 SEATER COUCH

Listed price in Classic Leather. Shown in Exotic Leather.

Listed price in Classic Leather. Shown in Exotic Leather.