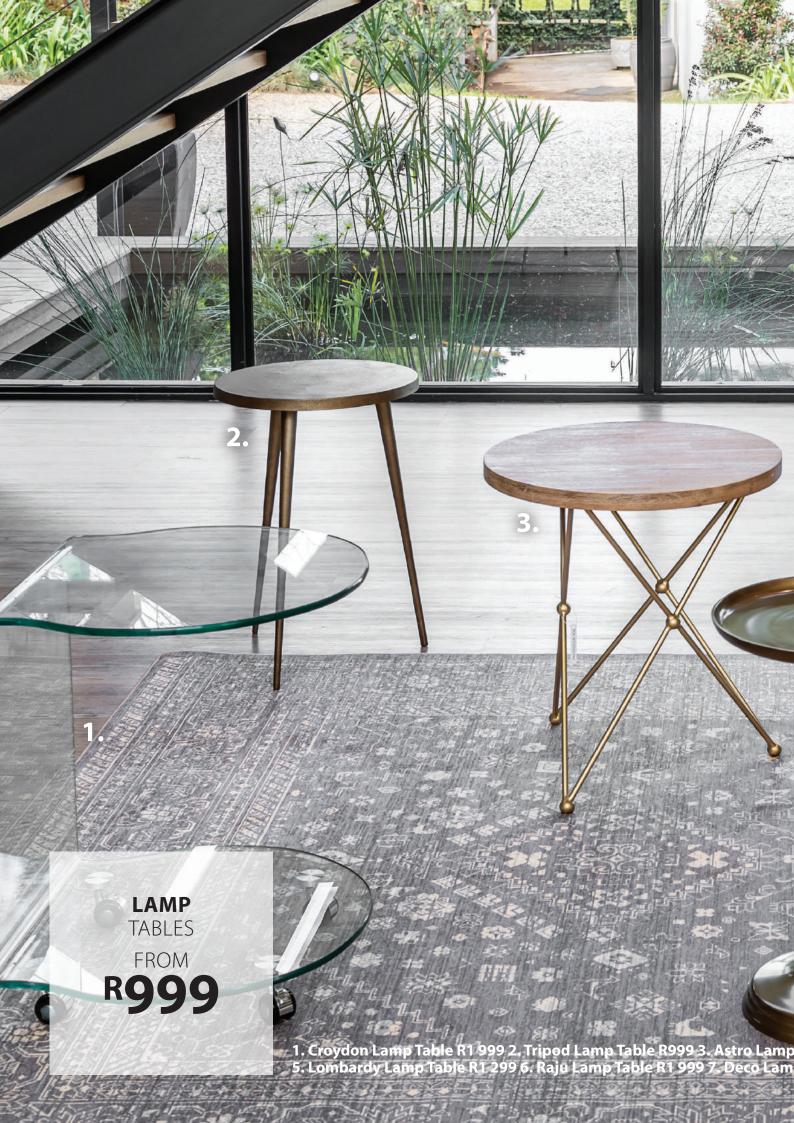

This seasons must-haves!

**Grey Wood** 

Handcrafted from solid wood, its unique herringbone parquet feature will create an impressive look in your home. This dining and living room collection is available in a natural and a grey finish.