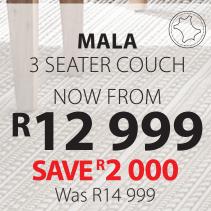

#### **Boston Dining Combo** Boston Dining Table (1.8m x 1.0m) + 2 Palace Fully Upholstered Dining Chairs + 2 Boston Benches

Boston sideboard **R12 999,** Felicity pot medium **R349,** Felicity pot large **R449,** Zuraan wall panel **R4 499**  0