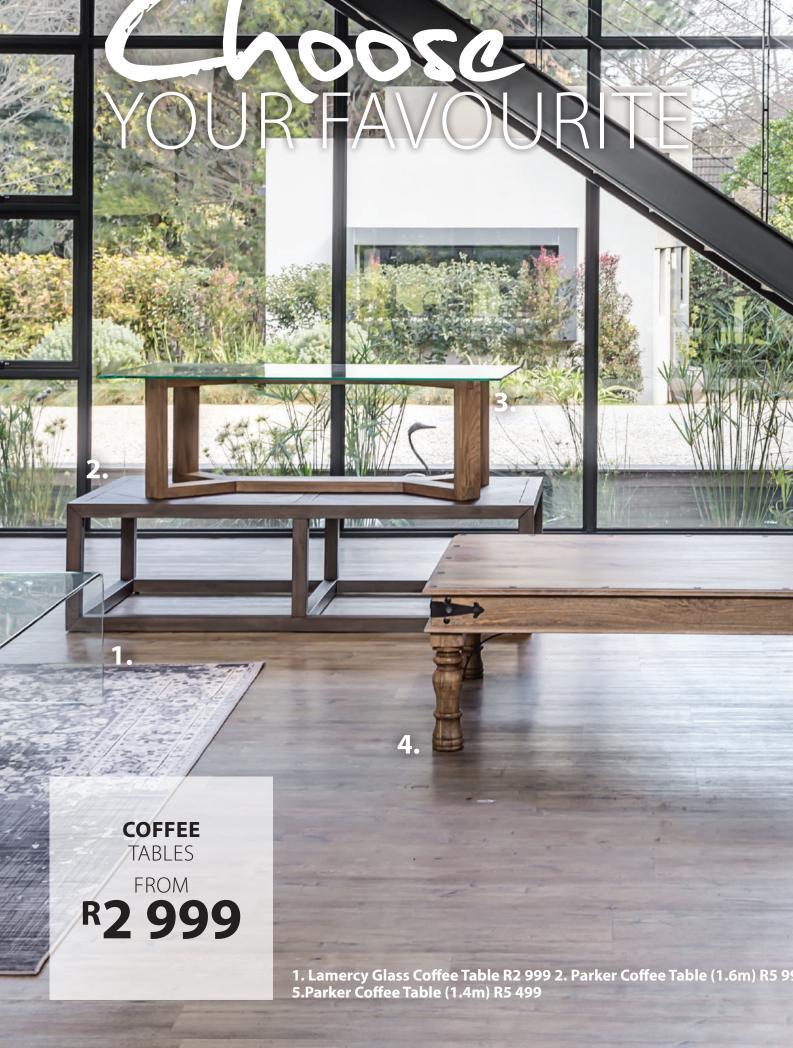

This seasons must-haves!

**Grey Wood** 

Handcrafted from solid wood, its unique herringbone parquet feature will create an impressive look in your home. This dining and living room collection is available in a natural and a grey finish.