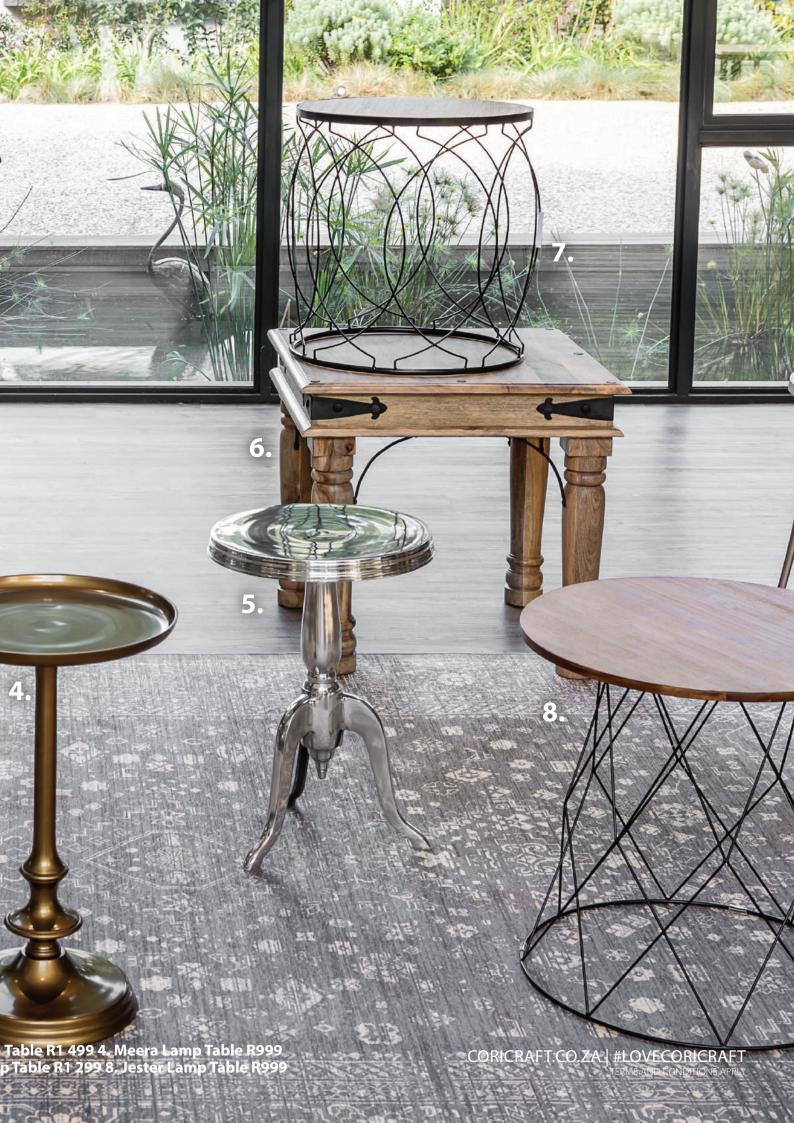

gs for your

>KOKO\*

Valid from 30 August 2018 only while stocks last

# A CARAGORAGE AND A COMPANY AND



Ida Extendable Dining Table (1.72m) + 6 St Tropez Dining Chairs

G







Jinan Square Dining Table (1.5m) + 8 Grace Dining Chairs





Mokka Dining Table (2.1m) + 1 Mokka Bench (1.8m) + 5 Naomi Dining (







Natural charm

The beautiful white and natural wood makes the Mokka Range the easy choice for a classic home.







PARKER DINING COMBO NOW FROM R199999 SAVE R3 000 Was R22 999

Parker Dining Table (1.8m) + 8 Mayfair Dining Chairs



This seasons must-haves!

**Grey Wood** 

Handcrafted from solid wood, its unique herringbone parquet feature will create an impressive look in your home. This dining and living room collection is available in a natural and a grey finish.















Listed price in Classic Leather. Shown in Exotic Leather.

CTORIA HAGAN

VICT RIA HAGA

M SPACES

SHOW

DREAM





Be inspired by all the *comfort* and *quality* the Branigan has to offer with its stylish frame, generous cushioning and 100% genuine leather finish.

# Nous seaso More value



Listed price in Classic Leather, Shown in Exotic Leather.





# 2 SEATER COUCH







Listed price in Classic Leather. Shown in Exotic Leather.

## TERRY 3 SEATER COUCH







Listed price in Classic Leather. Shown in Exotic Leather.



Listed price in Classic Leather. Shown in Exotic Leather.





## Obimate comfort

The Breen corner couch combines the appeal of 100% genuine leather with a strong frame and deep, soft cushions for relaxing with the entire family.

## Find the perfect kind of l