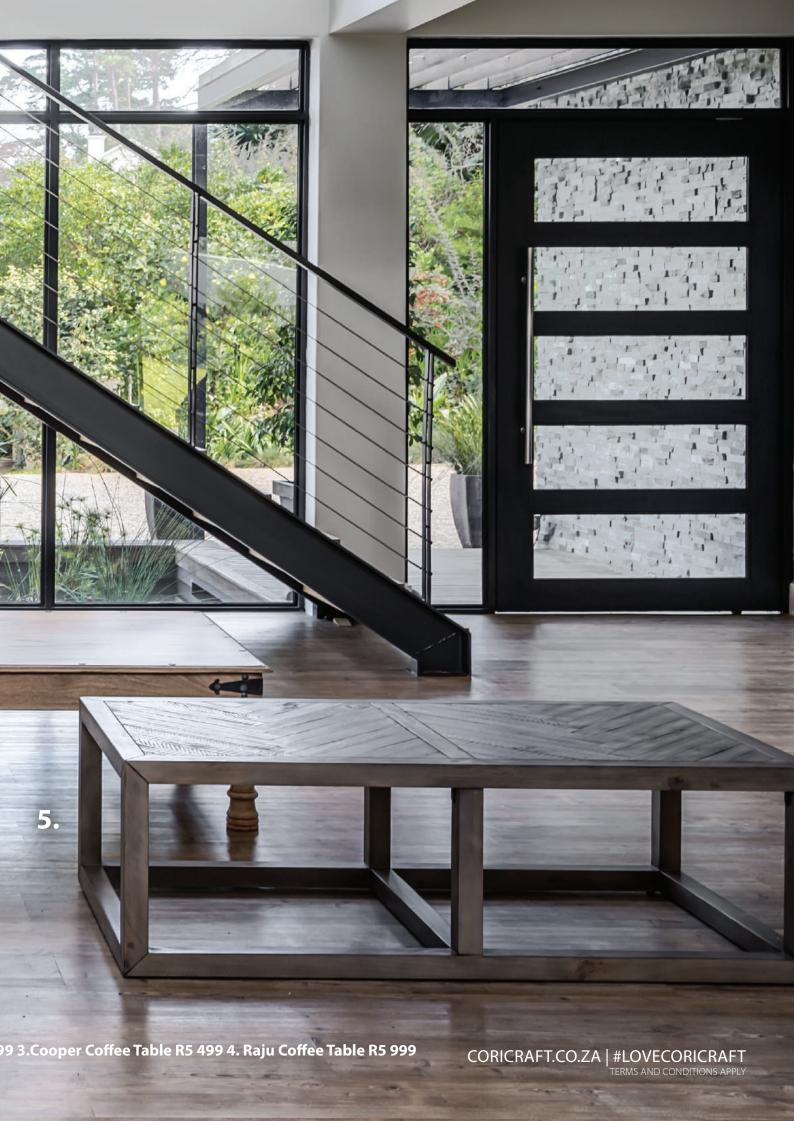

This seasons must-haves!

**Grey Wood** 

Handcrafted from solid wood, its unique herringbone parquet feature will create an impressive look in your home. This dining and living room collection is available in a natural and a grey finish.