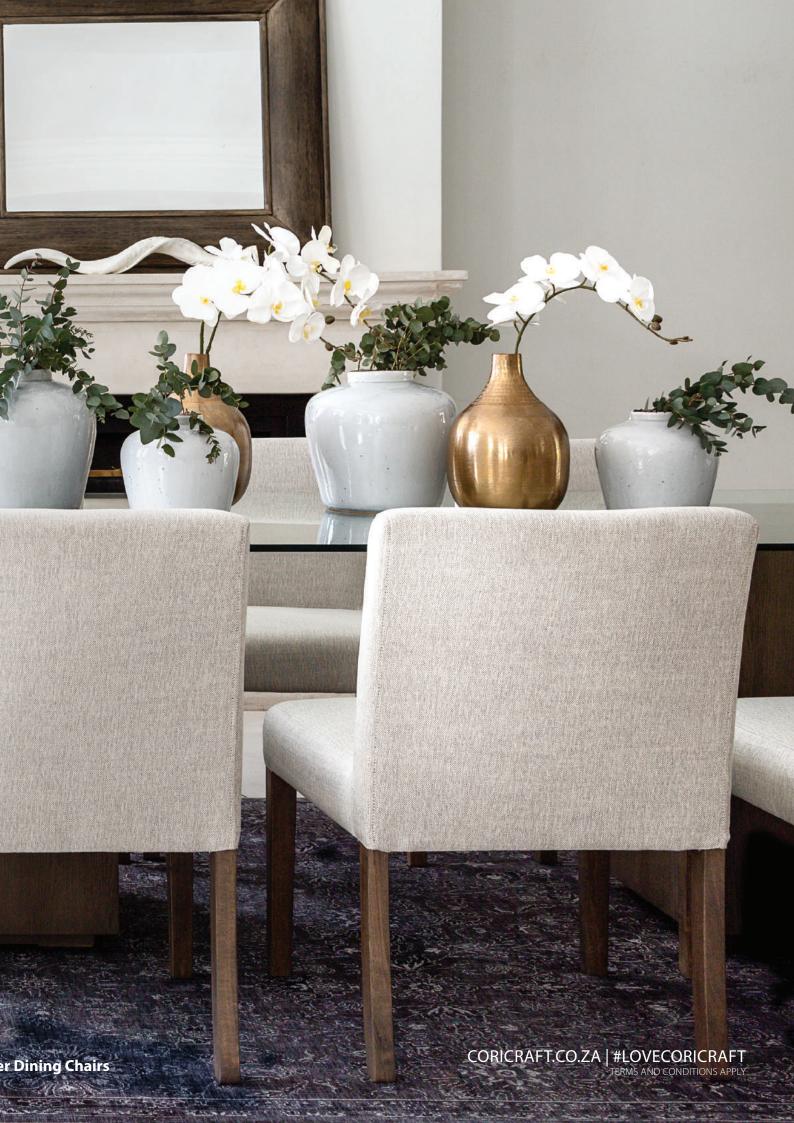

#### **Boston Dining Combo** Boston Dining Table (1.8m x 1.0m) + 2 Palace Fully Upholstered Dining Chairs + 2 Boston Benches

Boston sideboard **R12 999,** Felicity pot medium **R349,** Felicity pot large **R449,** Zuraan wall panel **R4 499**  0