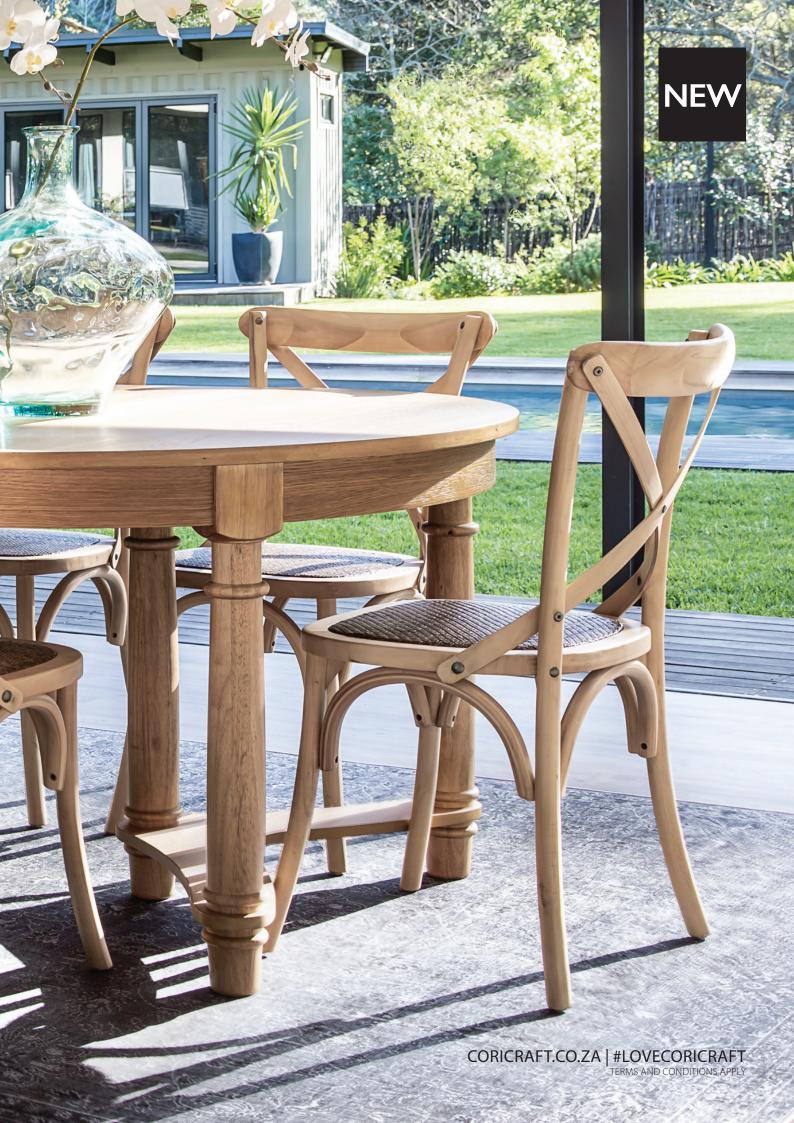

# A CARAGORAGE AND A COMPANY AND

Ida Extendable Dining Table (1.72m) + 6 St Tropez Dining Chairs

G

Jinan Square Dining Table (1.5m) + 8 Grace Dining Chairs

Mokka Dining Table (2.1m) + 1 Mokka Bench (1.8m) + 5 Naomi Dining (

Natural charm

The beautiful white and natural wood makes the Mokka Range the easy choice for a classic home.

PARKER DINING COMBO NOW FROM R199999 SAVE R3 000 Was R22 999

Parker Dining Table (1.8m) + 8 Mayfair Dining Chairs