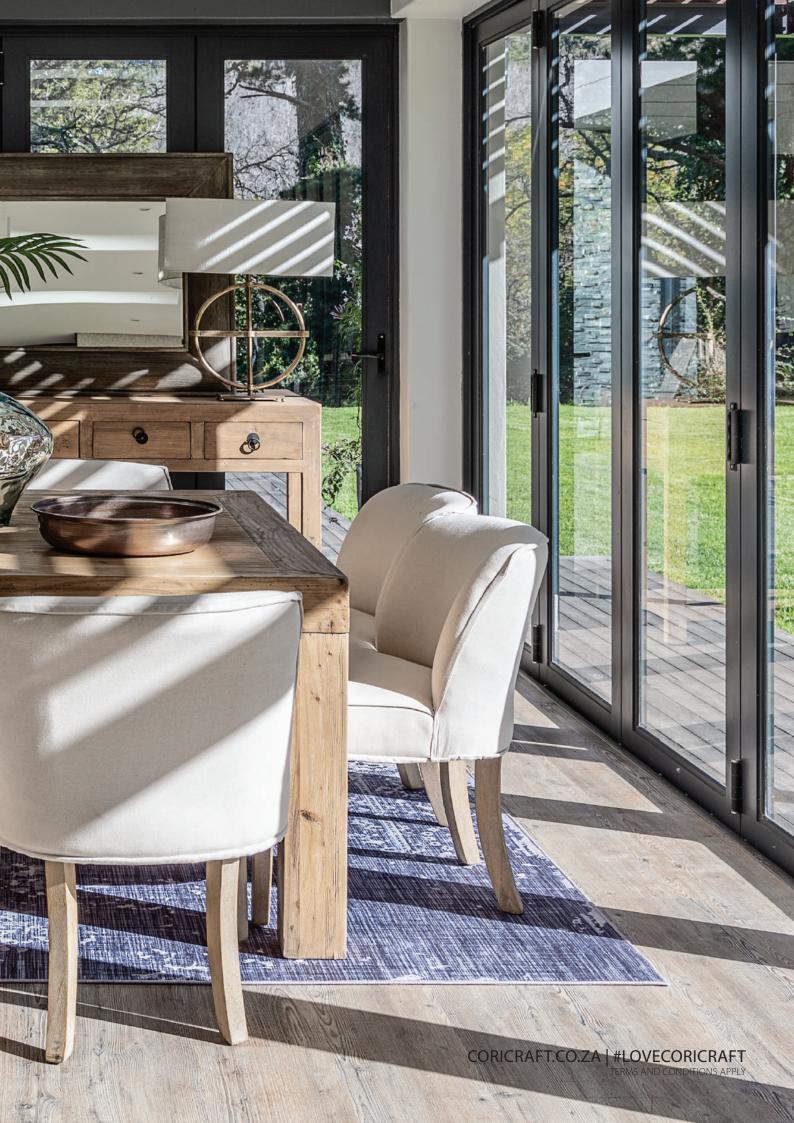

This seasons must-haves!

**Grey Wood** 

Handcrafted from solid wood, its unique herringbone parquet feature will create an impressive look in your home. This dining and living room collection is available in a natural and a grey finish.