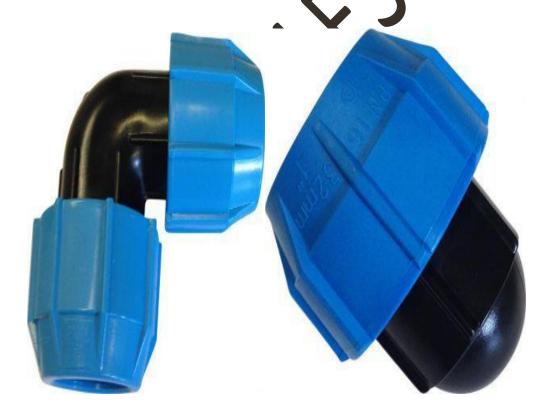

## **Applications of our MDPE Pipe fittings Products**

- ➤ Ease of application Intermediate
- ➤ Our <u>MDPE Pipe</u> range is suitable for use with cold water plumbing applications, both above and below ground. The pipe and fittings are lightweight, robust, and easy to install even in confined spaces.
- Suitable for cold water distribution systems and waste water
- Excellent resistance to corrosion and a wide range of chemicals
- > Robust construction with high impact resistance
- Greater flexibility, offering superior performance where ground movements occur Not suitable for hot water applications, compressed at or chemical waste applications

Some of our MDPE Pipe fittings Products