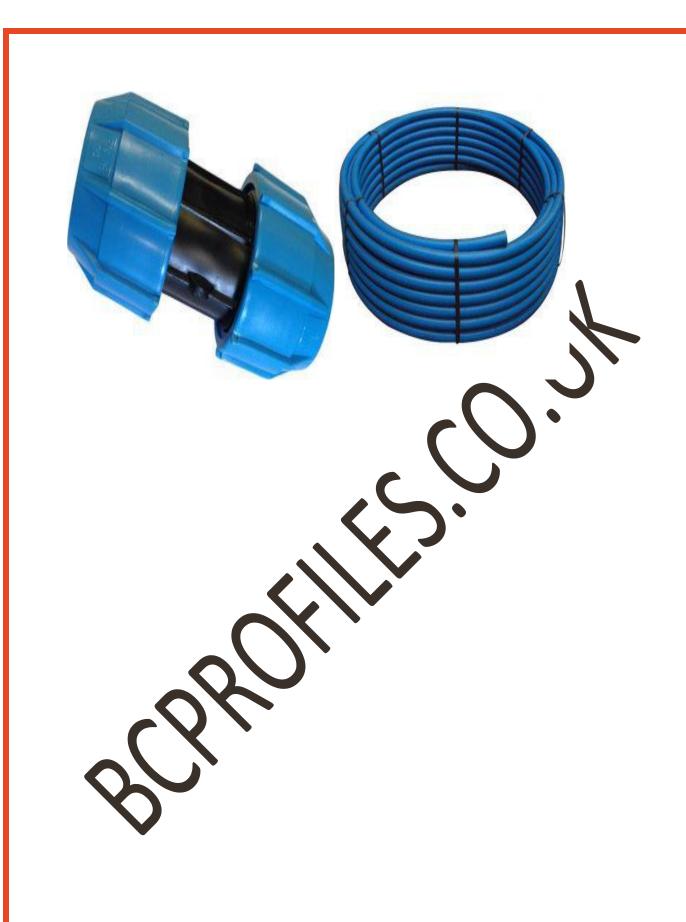

## **Applications of our MDPE Pipe fittings Products**

- ➤ Ease of application Intermediate
- ➤ Our <u>MDPE Pipe</u> range is suitable for use with cold water plumbing applications, both above and below ground. The pipe and fittings are lightweight, robust, and easy to install even in confined spaces.
- Suitable for cold water distribution systems and waste water
- Excellent resistance to corrosion and a wide range of chemicals
- > Robust construction with high impact resistance
- Greater flexibility, offering superior performance where ground movements occur Not suitable for hot water applications, compressed at or chemical waste applications

Some of our MDPE Pipe fittings Products